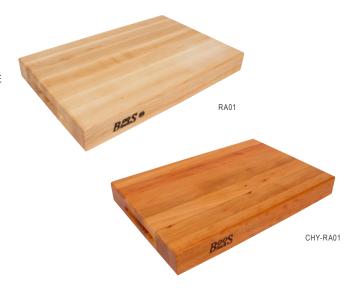

# "RA" BOARD COLLECTION - 2-1/4" THICK - EDGE GRAIN

### **FEATURES:**

- RECTANGULAR CUTTING BOARD 2-1/4" THICK
- EDGE GRAIN CONSTRUCTION
- HAND GRIPS ON EACH END
- REVERSIBLE CUTTING SURFACE
- AVAILABLE IN NORTHERN HARD ROCK MAPLE AND AMERICAN CHERRY
- BOOS BLOCK CREAM FINISH WITH BEESWAX

#### "RA" BOARD COLLECTION - 2-1/4" THICK - EDGE GRAIN

| MODEL#   | QTY |
|----------|-----|
| RA01     |     |
| RA02     |     |
| RA03     |     |
| RA06     |     |
| CHY-RA01 |     |
| CHY-RA02 |     |
| CHY-RA03 |     |