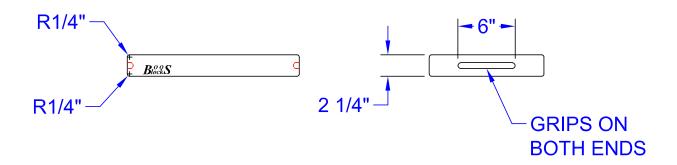

# 2-1/4" THICK - REVERSIBLE

### **FEATURES:**

- RECTANGULAR CUTTING BOARD 2-1/4" THICK
- EDGE GRAIN CONSTRUCTION
- HAND GRIPS ON EACH END
- REVERSIBLE CUTTING SURFACE
- AVAILABLE IN NORTHERN HARD ROCK MAPLE AND AMERICAN CHERRY
- BOOS BLOCK CREAM FINISH WITH BEESWAX